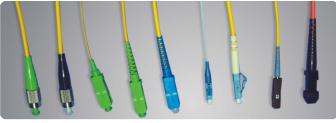

#### **Standard Fiber Optic Connector**

**DIN** Connector

MU Connector

SC Connector

FC Connector

D4 Connector