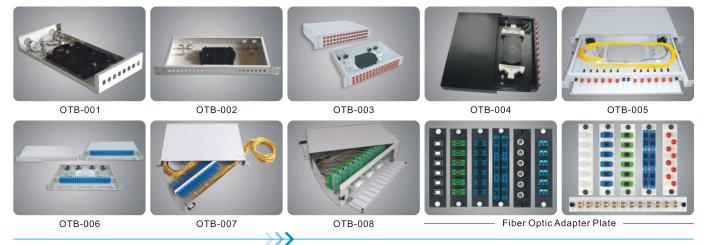

litter**











Ribbon Fiber PLC

Steel Package PLC

ABS Package PLC

Rack Package PLC

#### **Variable Fiber Optic Attenuator**











**Fixed Fiber Optic Attenuator** 











FC Plug Attenuator

LC Plug Attenuator

#### WaterProof Fiber Optic Adapter











#### **Hybrid Fiber Optic Adapter**











FC-SC,FC-ST,SC-ST Adapter

ST(F)-LC(F)Adapter

SC(F)-LC(F)Adapter

FC(F)-LC(F)Adapter

SC(M)-LC(F)Adapter

#### **Standard Fiber Optic Adapter**











MPO Adapter













SC Adapter With Shutter Cap

Fiber Optic KeyStone

LC VOA

SC VOA

FC VOA

STVOA



### VibraVista VibraVista, LLC



#### **FTTH Mini Terminal Box**





















FTTH-006











FTTH-021





FTTH-023





#### **Fiber Optic Distribution Box**





#### **Fiber Optic Patch Panel**



### Fiber Optic Heat-Shrinkable Sleeve



#### **Fiber Optic Tool**







Drop Cable Stripper









Buffer Tube Slitter